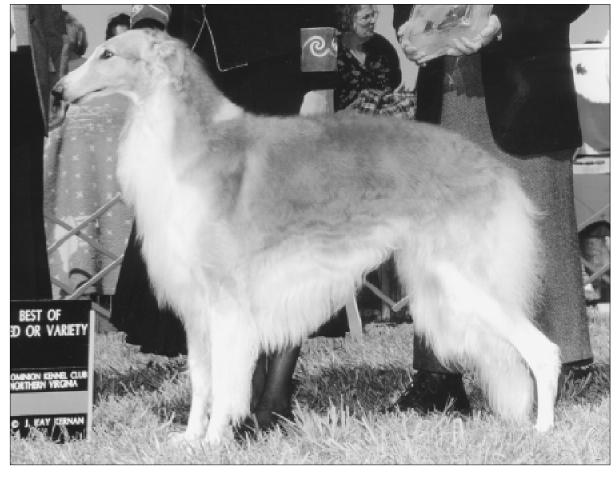

## Ch. J.A.Y. Seabury JP Affectionately

January 25, 1995 Jay Ito Female Self red & white Dr. James Sillers & Christopher & Patti Neale 11122 NW County Rd 236 Alachua, FL 32615 904-462-3809; zoisrus@gator.net

Nara joined us Jan. '99, with an already impressive show record in the West. She continued that success in the East and Central shows, finishing '99 as top bitch, #3 Borzoi nationally. Her beauty, movement and electrifying ring presence have won friends for the breed wherever she goes. The sharing of Nara by the Seabury and Sylvan kennels is a delight that will lead to future sharing of pedigrees.